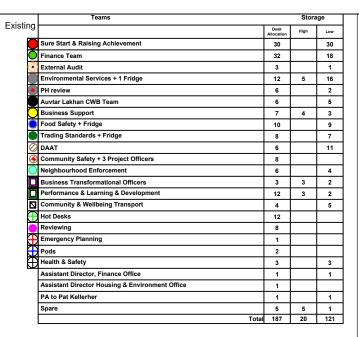

2nd Floor West, St Martins Place Phase 3 - Draft Accommodation Proposal Jamila Ibrahim

07/03/2013 SMP West 2nd FI 070313

Proposed layout

Toposed layout

Tall Storage

1600 wave desks 2 desks. No change

1200 desks 187 existing plus 7 extra

Low Storage 46

52 actual. 20 existing cupboards plus 32 extra (which is equal to 64 Low cupboards)46 actual. 121 existing. 75 less cupboards, (an actual loss of 9 Low cupboards overall)

Meeting rooms 1 existing plus 8 extra

Informal meeting areas

1 plus 5 extra

New desks and rooms shown as drawn in green

Date : 07/03/2013

Drawing: SMP West 2nd FI 070313

Drawn :JW
Site Location:

Slough Borough Council St Martins Place,

Bath Road, Slough