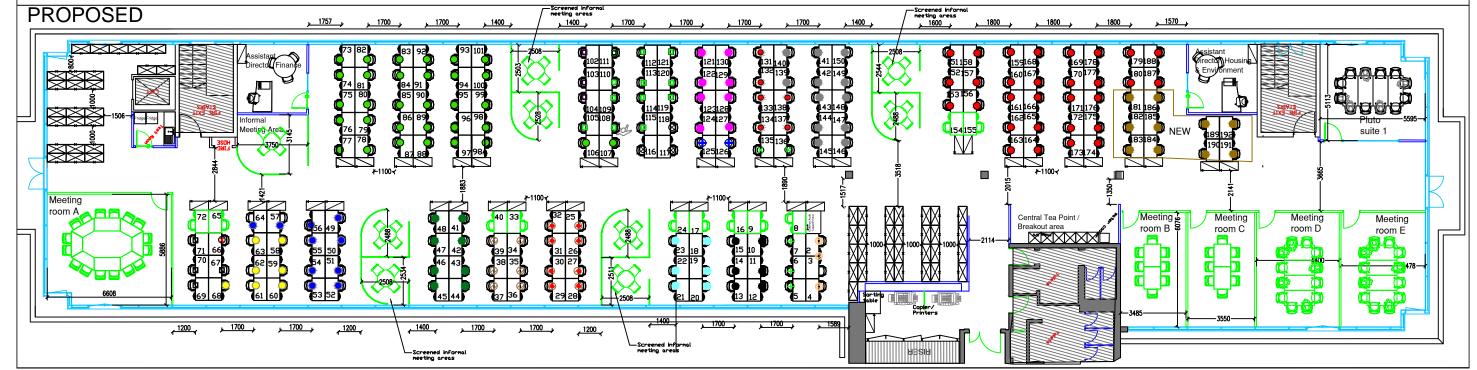

2nd Floor West, St Martins Place Phase 3 - Draft Accommodation Proposal Jamila Ibrahim

07/03/2013 SMP West 2nd FI 070313

Proposed layout

Toposed layout

Tall Storage

1600 wave desks 2 desks. No change

1200 desks 187 existing plus 7 extra

Low Storage 46

52 actual. 20 existing cupboards plus 32 extra (which is equal to 64 Low cupboards)46 actual. 121 existing. 75 less cupboards, (an actual loss of 9 Low cupboards overall)

Meeting rooms 1 existing plus 8 extra

Informal meeting areas

1 plus 5 extra

New desks and rooms shown as drawn in green

Date : 07/03/2013

Drawing: SMP West 2nd FI 070313

Drawn :JW
Site Location:

Slough Borough Council St Martins Place,

Bath Road, Slough