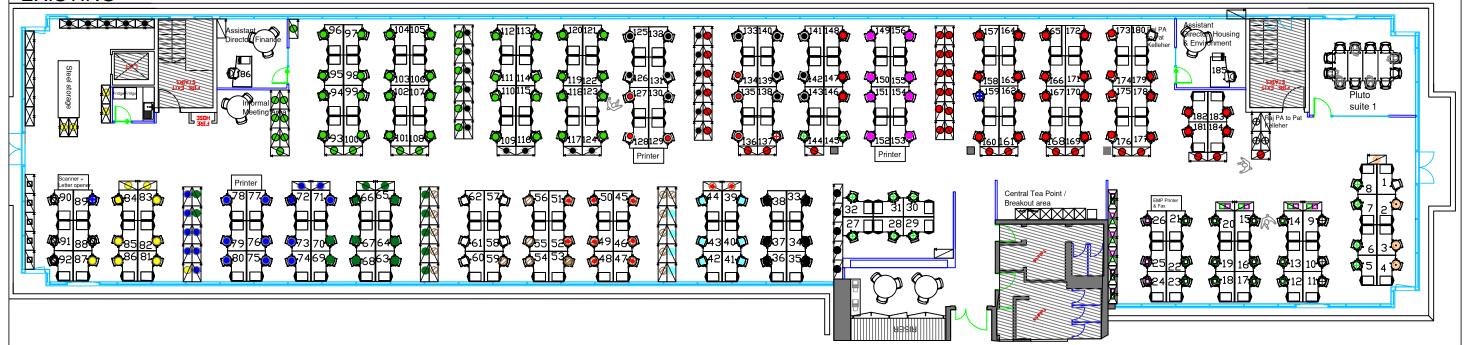

esks 187 existing plus 7 extra

Low Storage 46

52 actual. 20 existing cupboards plus 32 extra (which is equal to 64 Low cupboards)46 actual. 121 existing. 75 less cupboards, (an actual loss of 9 Low cupboards overall)

Meeting rooms 1 existing plus 8 extra

Informal meeting areas

1 plus 5 extra

New desks and rooms shown as drawn in green

Date : 07/03/2013

Drawing: SMP West 2nd FI 070313

Drawn :JW
Site Location:

Slough Borough Council St Martins Place,

Bath Road, Slough

All dimensions shown are approximate and must be checked on site prior to building

Copyright

This drawing remains the property of Slough Borough Council

JPian OFFICE SOLUTIONS LTD

working with



Styles House Wood Street
Waddesdon HP18 0NN
Design office 01296 658463
Administration 01296 655329

## **EXISTING**